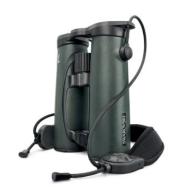

## SWAROVSKI EL 8.5X42 ET EL 10X42

Take advantage of an exceptional discount for these binoculars!

The know-how and technology combined with ideal dimensions, weight and optical performance constitute a perfect product. Versatile and reliable, these binoculars are suitable for use during the day or at dusk. Nature enthusiasts will appreciate the unique close focus of 3.3 m (11 feet), as well as their fast and precise focusing.