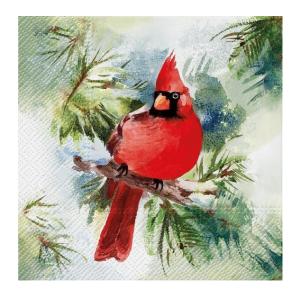

# **Cardinal Napkins**

Make your celebrations more joyful with the help of this set of 20 cardinal napkins. These paper napkins representing a magnificent red cardinal will ideally accompany all your celebrations.