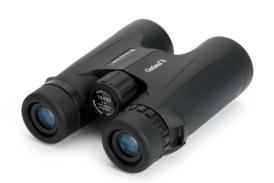

#### **CELESTRON LANDSCOUT**

Are you looking for a spare pair of binoculars? Celestron Landscout, with their wide field of vision, their ergonomic housing and their very affordable sale price are the solution! Available in 8x21 and 8x40.