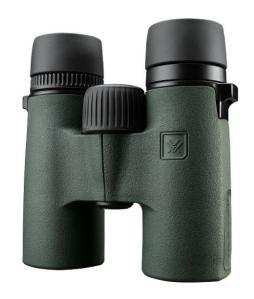

## VORTEX BANTAM BINOCULARS FOR YOUTH 6.5X32

These binoculars, specially adapted for the hands and faces of young people, do not lack qualities. They feature HD optics, premium anti-reflective coatings and a rubber coating that provides durable protection and a secure grip. Kids starting in ornithology with such quality binoculars, with a lifetime warranty, are more inclined to develop greater interest in birds.