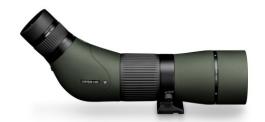

#### VORTEX VIPER HD 65mm SPOTTING SCOPE

Choose a spotting scope with HD lenses which offer you excellent optical quality.

15-65x magnification and available in straight and angled versions.