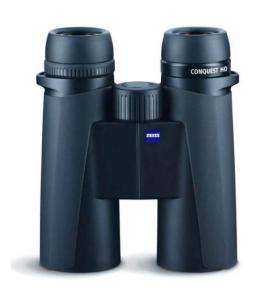

#### **ZEISS CONQUEST HD**

Take advantage of the best German technology with the Conquest HD. They will provide you high-end performance thanks to their new HD lens system.

They are compact and robust. LotuTec® coatings allow water to bead off the lenses, making them easy to clean and reducing the risk of scratches.

Take advantage of their special price until November 30th, 2023! Available in 8x32, 8x42 and 10x42.