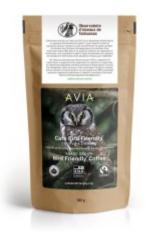

#### **Bird Friendly Coffee**

AVIA coffee contains 100% Bird Friendly® certified, organic and fair-trade bean. It's a simple thing all coffee lovers can do to protect the winter habitats of birds that travel each year from our regions to the faraway farms that produce the coffee we drink. Bird Friendly® is the benchmark that no other ecological seal or brand can match in terms of protecting biodiversity. Certified by the Smithsonian Society, this coffee is grown in the shade. A donation of \$1.70 is made to the Tadoussac Bird Observatory for each purchase of a bag of coffee.