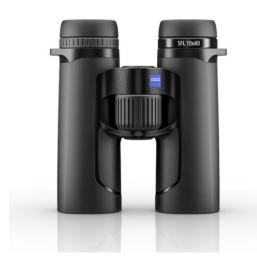

#### **ZEISS SFL**

These binoculars are light and compact.
The Ultra High Definition (UHD) concept guarantees realistic color rendering. The focus wheel allows for quick and precise focusing, even when wearing gloves.
The wide field of view and close focus (4.9 feet) will allow you to easily distinguish the minute details of the species you are looking for.

Take advantage of their special price until November 30th, 2023!
Available in 8x30, 10x30, 8x40 and 10x40.