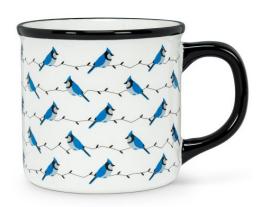

**Blue Jay Mug** 

This mug decorated with a beautiful pattern of Blue Jays is a great gift for bird watchers at 40% off!