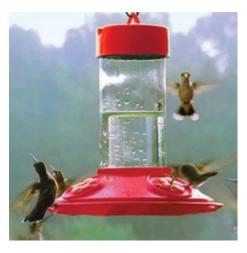

**Dr, JB's Hummingbird feeder** 

This proven effective hummingbird feeder is very easy to clean. It comes apart in 3 pieces for easy cleaning and is dishwasher safe. The feeder bottle is made of glass.