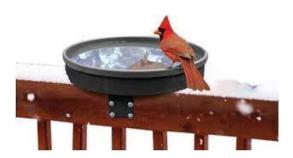

#### Songbird Spa 3-in-1 Heated Bath

The heated birdbath Songbird Spa
Bathtub has 3 installation options: on a
wooden post, on gallery railing or on a flat
surface. Thanks to its integrated
thermostat, the bathtub only turns on
when needed. It can be used all year
round.