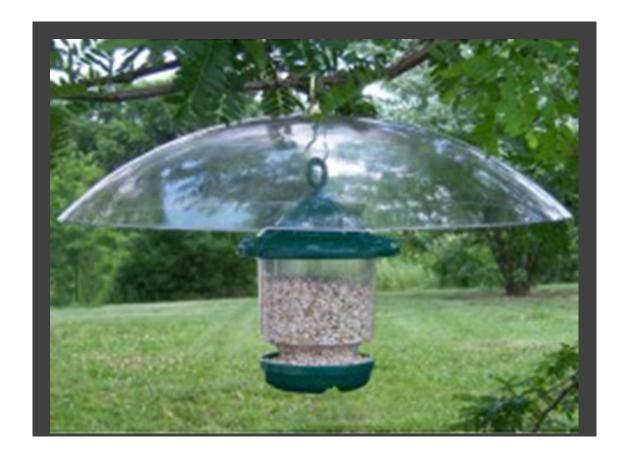

## Large 20" Baffle

This dome is perfect for protecting your feeders from rain, snow and squirrels too.

You will save on wasted seeds with this very large dome.