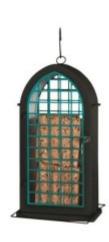

# Cathedral Style Suet and Seed Cake Feeder

This original cathedral style feeder is intended for suet and grain squares. It can hold 4 suet cakes or seed cakes.