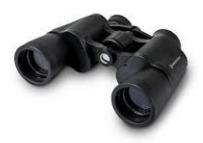

#### **CELESTRON LANDSCOUT**

Are you looking for a spare pair of binoculars? Celestron Landscout, with their wide field of vision, their ergonomic housing and their very affordable sale price are the solution! Available in 8x21 and 8x40.

#### **CELESTRON OUTLAND X - 10X42**

Good binoculars for beginners, or backup binoculars for any advanced birder.

They are waterproof, nitrogen purged and have a multi-layer coating that improves contrast and resolution by increasing light transmission.