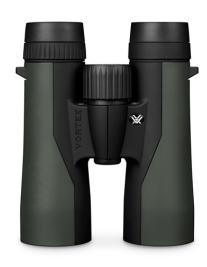

#### **VORTEX CROSSFIRE HD**

These rugged binoculars offer premium performance at a great price. The HD optical system reduces chromatic aberrations, gives exceptional color fidelity, edge-to-edge sharpness and improved light transmission. Available in 8X42, 10X42, 10X50 and 12X50.