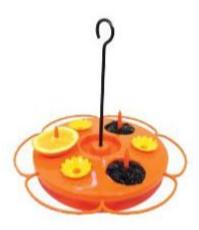

# Oriole feeder

This oriole feeder is ideal for offering orange halves, nectar and fruit jelly. Filling and maintenance are simple and easy.

Photo credit: Pierre Morin