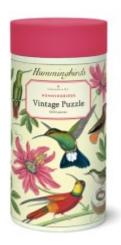

## Cavallini 1000 pieces puzzle

These puzzles are illustrated "the old-fashioned way". They are packaged in a hand-sewn muslin bag inserted into a 10-inch tube.